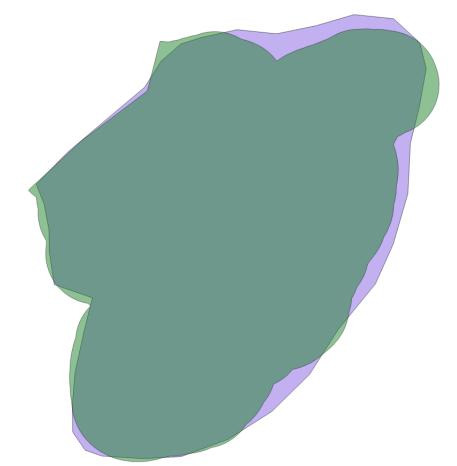

## Gotlands ostkust (Laus holmar and Närsholmen)

Comparing new boundary 2018 with older digitalized boundary

Increase of Ramsar site area

Decrease of Ramsar site area

No change

Please be aware of that the old digitalised boundary was not very well done compared with the border on the map (on paper).

## Gotlands ostkust (Hummelsboholm – south-western part)

Comparing new boundary 2018 with older digitalized boundary

Increase of Ramsar site area

Decrease of Ramsar site area

No change

Please be aware of that the old digitalised boundary was not very well done compared with the border on the map (on paper).